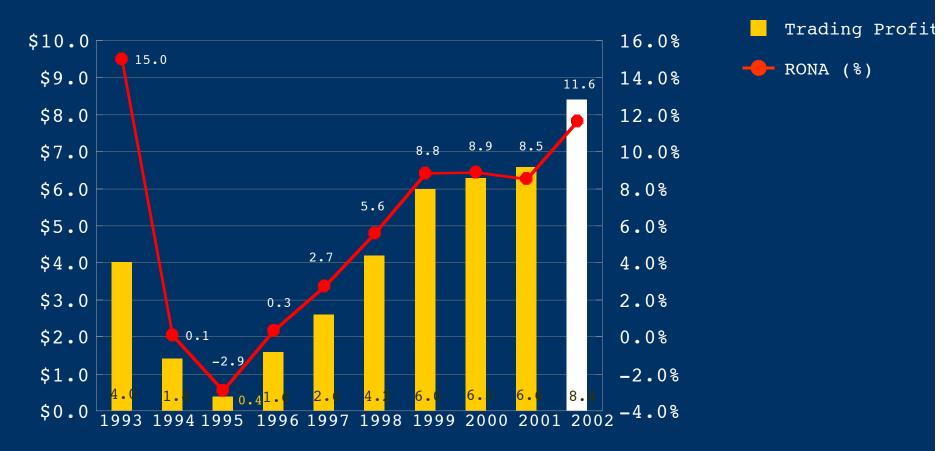

#### ALASKA PROFITABILITY(US \$ in thousands)

Trading Profit
RONA (%)

#### ALASKA PROFITABILITY(US \$ in thousands)

Northern Canada Profitability
¥ More aggressive pricing
¥ Transition to new alliances
¥ Streamlined working capital

**Reaching for the Next Level** 

Northern Canada Profitability ¥ More aggressive pricing

**Reaching for the Next Level** 

Northern Canada Profitability ¥ Transition to new alliances

Northern Canada Profitability ¥ Streamlined working capital

FIVE-YEAR INTEREST EXPENSE (\$ in millions)

NET EARNINGS PER UNIT