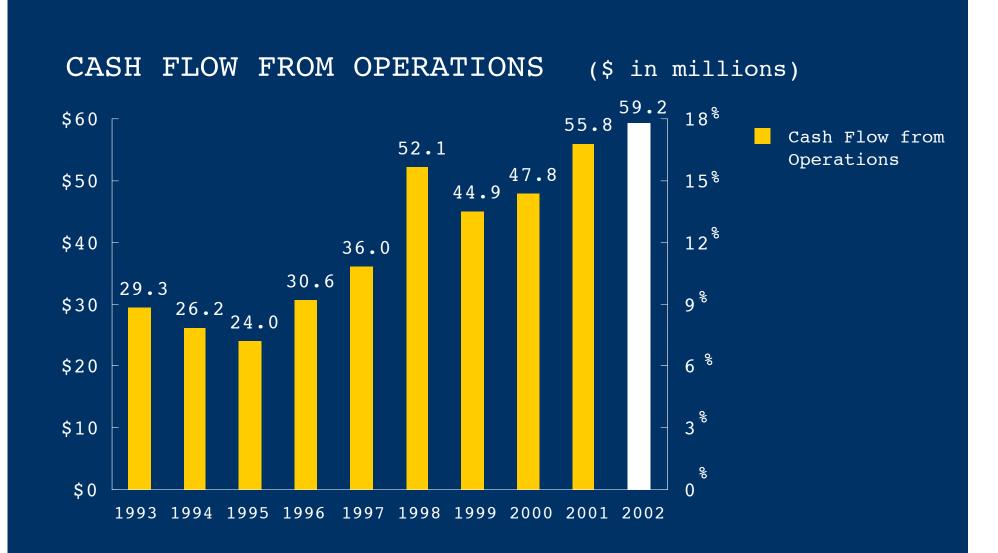

#### TRADING PROFIT GROWTH (\$ in millions)

\*Before unusual item

**Reaching for the Next Level** 