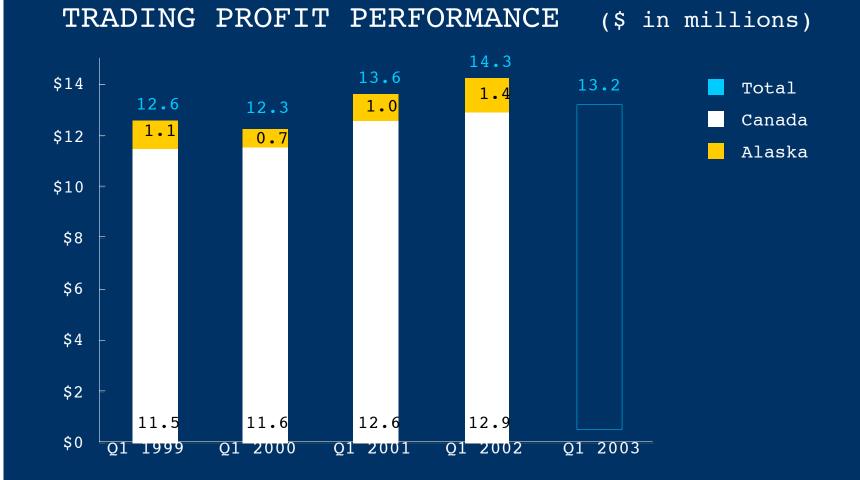

#### TRADING PROFIT GROWTH (\$ in millions)

\*Before unusual item

**Reaching for the Next Level** 