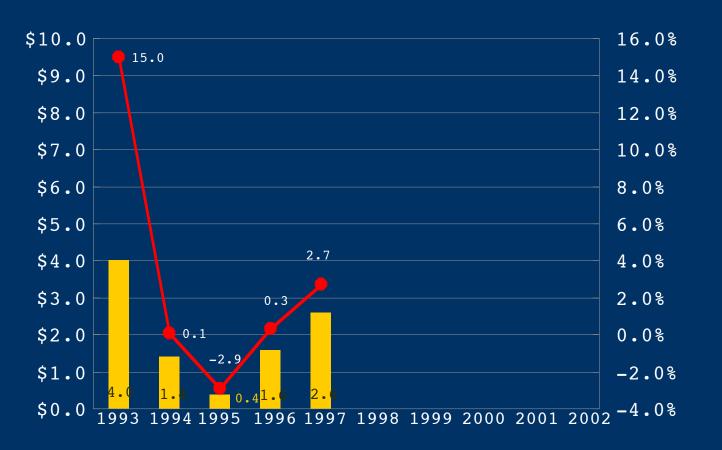

#### TRADING PROFIT GROWTH (\$ in millions)

\*Before unusual item

**Reaching for the Next Level** 