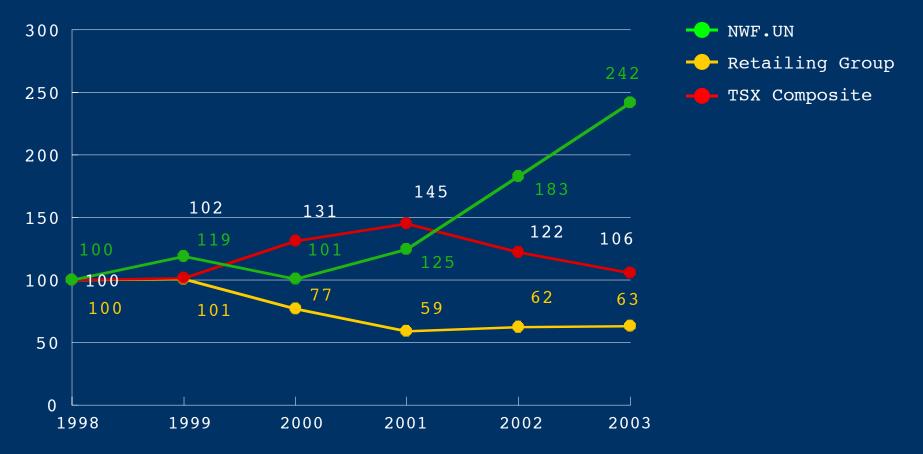

#### PENSION COMMITTEE CHAIRMAN James Oborne

HUMAN RESOURCES & COMPENSATION COMMITTEE CHAIRMAN Donald Beaumont

GOVERNANCE & NOMINATING COMMITTEE CHAIRMAN T. Iain Ronald

RELATIVE UNIT PRICE PERFORMANCE (%)