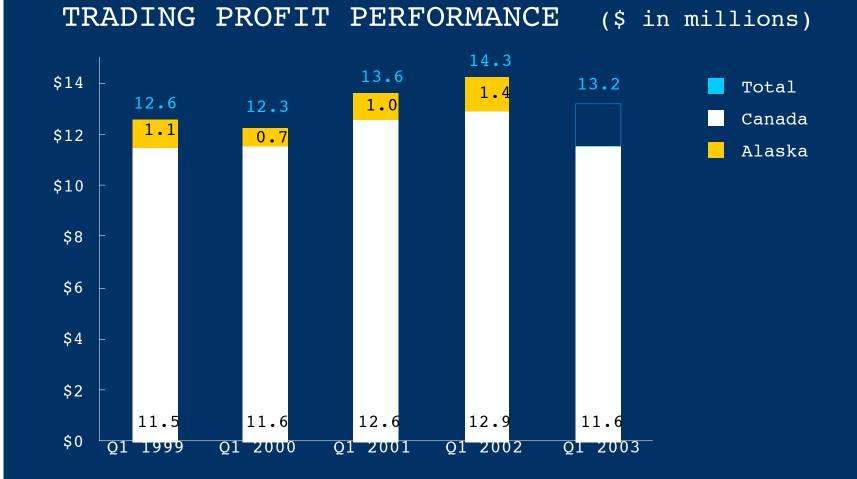

#### TRADING PROFIT GROWTH (\$ in millions)

\*Before unusual item

**Reaching for the Next Level** 