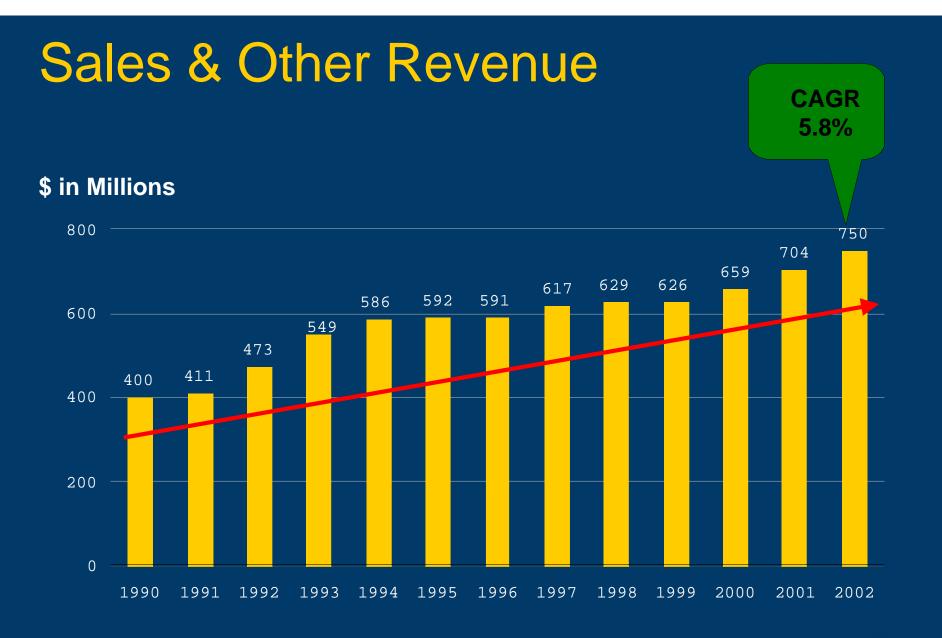

### **Key Facts**

- Approximate 2003 revenue \$780 million
- 181 stores
- 5,000 employees

Northern Canad Alaska Giant Tig Other