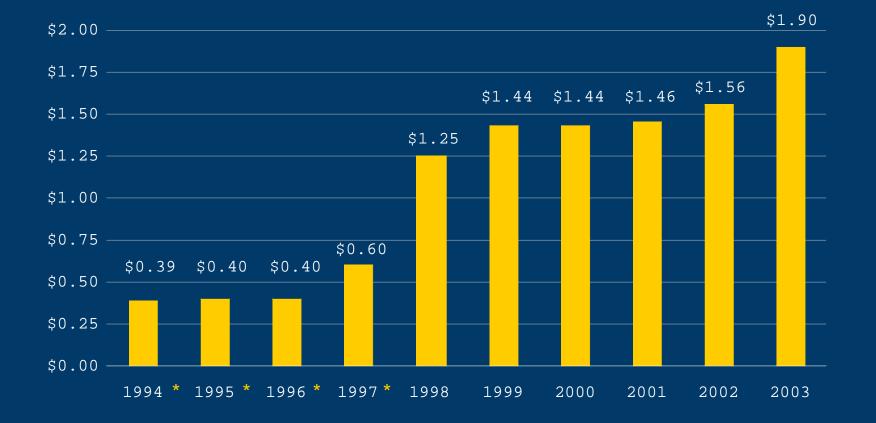

### **Dividends / Distributions**

\* Dividends paid 1994 - 1997. Distributions paid 1997 - 2003.