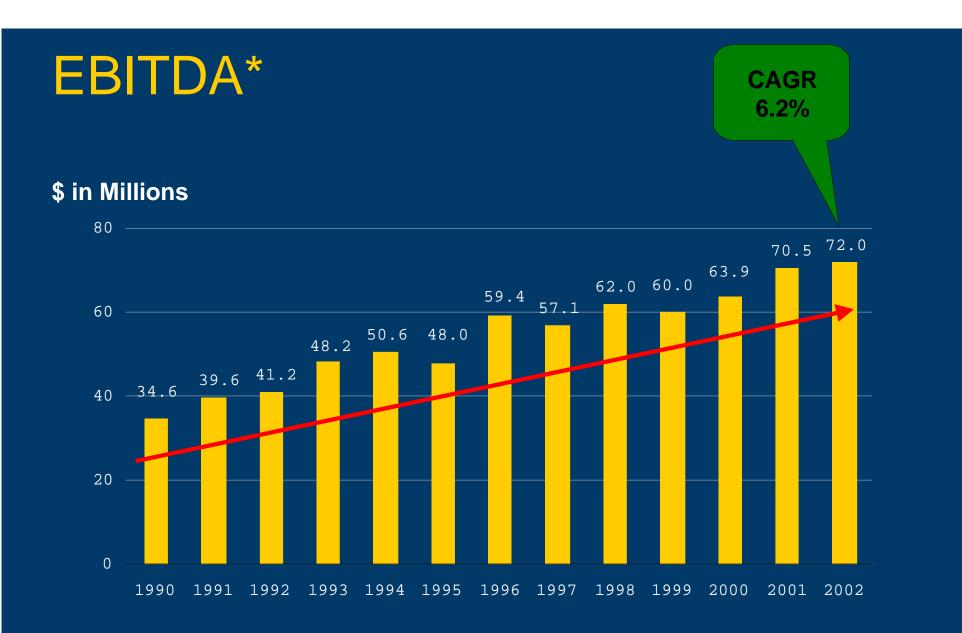

## NORTH WEST COMPANY FUND

We are a leading retailer of food and everyday products and services to small markets across:

- 1) Northern Canada
- 2) Alaska
- 3) Western Canada



### **Key Facts**

- Approximate 2003 revenue \$780 million
- 181 stores
- 5,000 employees









Northern Canad Alaska Giant Tig Other



### Northern Canada & Alaska

- Positive 10 20 year demographics
- Profitable, growing food business
- Challenges on general merchandise side
- Opportunities to build selling capability















### **Giant Tiger**

- Leading junior discount format
- Immediately accretive on food buying power
- Net cash flow generator within three years
- Solid contribution to EBITDA within five years
- Dilutive on margin rate















\* before unusual items





### **Balance Sheet**

#### Financial Strength = Flexibility



### **Dividends / Distributions**



\* Dividends paid 1994 - 1997. Distributions paid 1997 - 2003.



## **Distributable Cash**

| \$ in Millions            | 52 Weeks Ended<br>January 25, 2003 |
|---------------------------|------------------------------------|
| Revenue                   | \$ 750                             |
| Cash flow from operations | 59                                 |
| Per unit:                 |                                    |
| Cash flow from operations | \$ 3.70                            |
| Cash reinvested           | \$ 1.28                            |
| Cash distributed          | \$ 1.56                            |
| Excess cash               | \$0.86