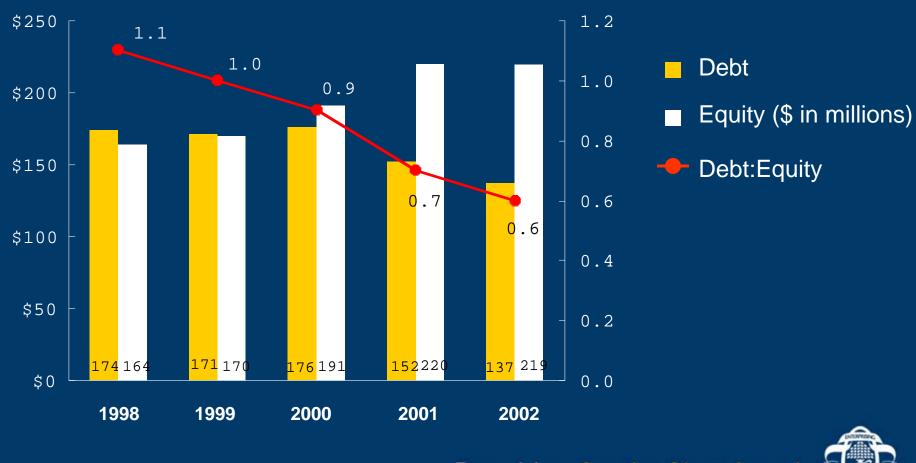

etailer of food and everyday products and services to small markets across:

- 1) Northern Canada
- 2) Alaska
- 3) Western Canada



### **Key Facts**

- Approximate 2003 revenue \$780 million
- 181 stores
- 5,000 employees









Northern Canad Alaska Giant Tig Other



### Northern Canada & Alaska

- Positive 10 20 year demographics
- Profitable, growing food business
- Challenges on general merchandise side
- Opportunities to build selling capability















### **Giant Tiger**

- Leading junior discount format
- Immediately accretive on food buying power
- Net cash flow generator within three years
- Solid contribution to EBITDA within five years
- Dilutive on margin rate















\* before unusual items





### **Balance Sheet**

#### Financial Strength = Flexibility



### **Dividends / Distributions**



\* Dividends paid 1994 - 1997. Distributions paid 1997 - 2003.



## **Distributable Cash**

| \$ in Millions            | 52 Weeks Ended<br>January 25, 2003 |
|---------------------------|------------------------------------|
| Revenue                   | \$ 750                             |
| Cash flow from operations | 59                                 |
| Per unit:                 |                                    |
| Cash flow from operations | \$ 3.70                            |
| Cash reinvested           | \$ 1.28                            |
| Cash distributed          | \$ 1.56                            |
| Excess cash               | \$0.86                             |





# NORTH WEST COMPANY FUND