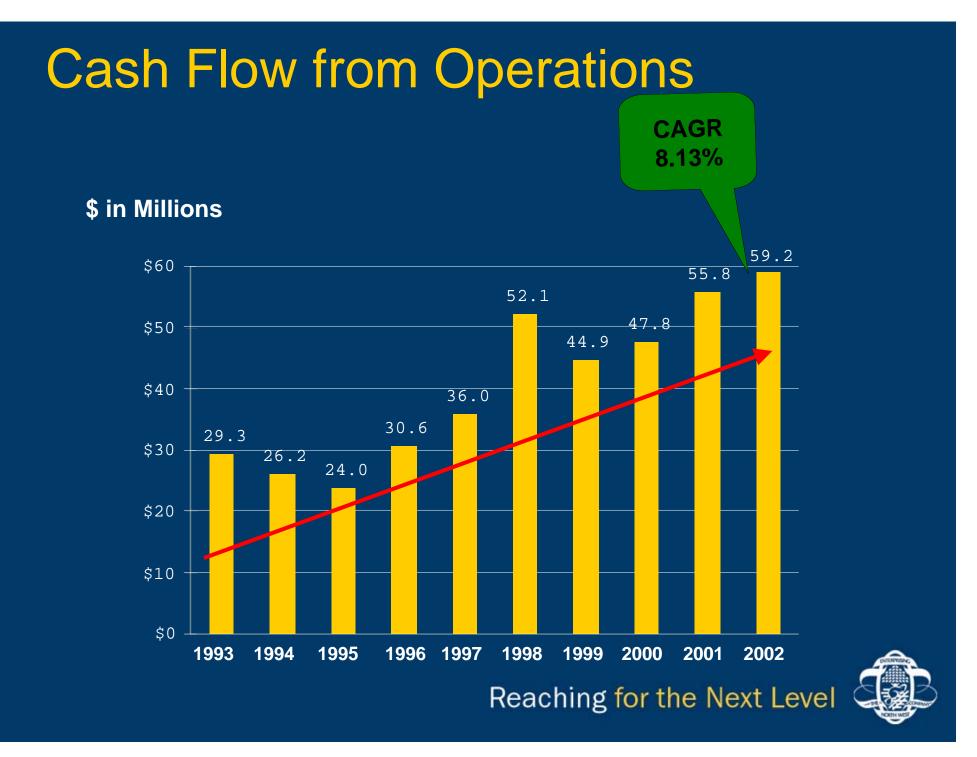

## NORTH WEST COMPANY FUND

We are a leading retailer of food and everyday products and services to small markets across:

- 1) Northern Canada
- 2) Alaska
- 3) Western Canada



### **Key Facts**

- Approximate 2003 revenue \$780 million
- 181 stores
- 5,000 employees









Northern Canad Alaska Giant Tig Other



### Northern Canada & Alaska

- Positive 10 20 year demographics
- Profitable, growing food business
- Challenges on general merchandise side
- Opportunities to build selling capability















### **Giant Tiger**

- Leading junior discount format
- Immediately accretive on food buying power
- Net cash flow generator within three years
- Solid contribution to EBITDA within five years
- Dilutive on margin rate















\* before unusual items





### **Balance Sheet**

#### Financial Strength = Flexibility



### **Dividends / Distributions**



\* Dividends paid 1994 - 1997. Distributions paid 1997 - 2003.



## **Distributable Cash**

| \$ in Millions            | 52 Weeks Ended<br>January 25, 2003 |
|---------------------------|------------------------------------|
| Revenue                   | \$ 750                             |
| Cash flow from operations | 59                                 |
| Per unit:                 |                                    |
| Cash flow from operations | \$ 3.70                            |
| Cash reinvested           | \$ 1.28                            |
| Cash distributed          | \$ 1.56                            |
| Excess cash               | \$0.86                             |