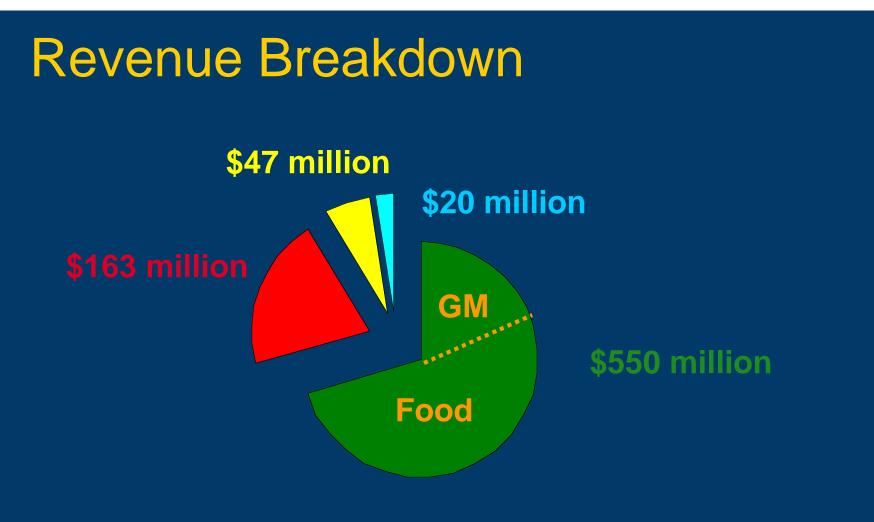

### **Key Facts**

- Approximate 2003 revenue \$780 million
- 181 stores
- 5,000 employees

Northern Canad Alaska Giant Tig Other