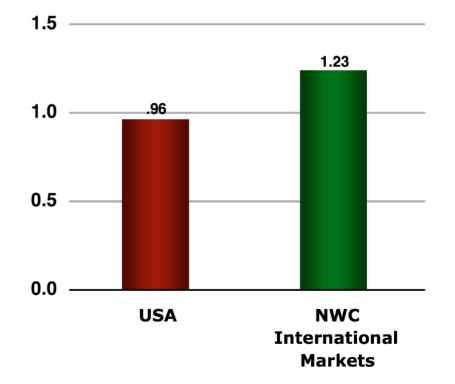

## Leadership in remote and neighbourhood retailing,

#### % of stores > 2hr drive from Wal-Mart

(Giant Tiger > 3km drive)