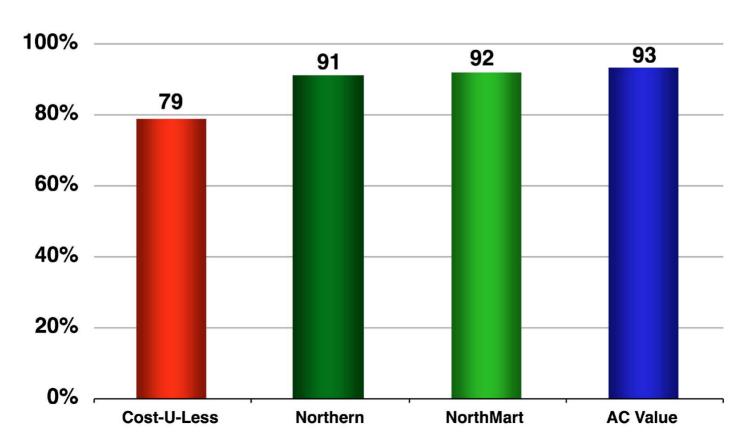

## An exceptional "Community Store" position,

## **Frequency**

(4 week period)