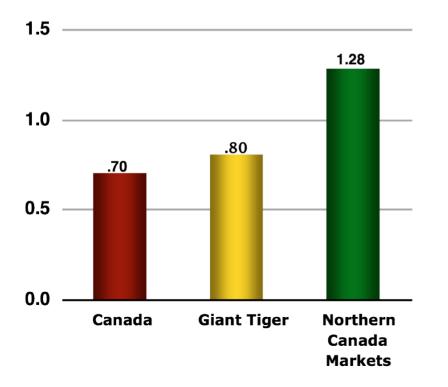

## Leadership in remote and neighbourhood retailing,

#### % of stores > 2hr drive from Wal-Mart

(Giant Tiger > 3km drive)