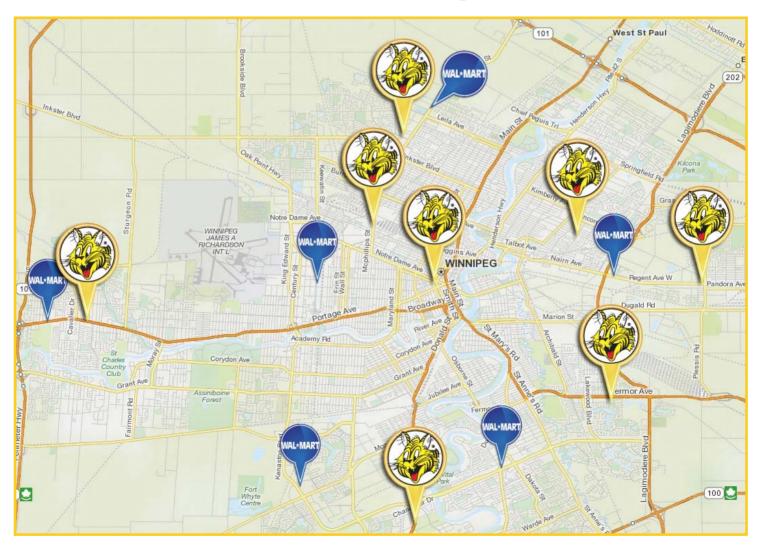

alented people with a proven track record of value creation and,
- ✓ More growth opportunity "in store"













## An exceptional "Community Store" position,

#### **Market Draw**

(4 week period)





## An exceptional "Community Store" position,

## **Frequency**

(4 week period)



## With a focus on everyday needs,

#### Sales Blend



## Built on attractive demographics,

NWC Canadian Markets

Population Forecast

10 year Annual Growth 2010F-2020F

(%)



NWC International Markets
Population Forecast
10 year Annual Growth 2010F-2020F
(%)



## Leadership in remote and neighbourhood retailing,









## Leadership in remote and neighbourhood retailing,

#### % of stores > 2hr drive from Wal-Mart

(Giant Tiger > 3km drive)



## Leadership in remote and neighbourhood retailing,



## **People Strength**

- ✓ Average senior management tenure = 13.0 years
- ✓ Store managers are intrapreneurs
- ✓ Passionate about community retailing
- ✓ Incented to sustain and grow the business











#### Ten Year EBITDA Performance



#### Ten Year RONA & ROE (%) Performance





#### **Relative Unit Performance**

(% at January 31)



## More growth opportunity "in store"

- ✓ Close perishable profitability gap
- ✓ Raise in-stock performance
- ✓ Build store stability
- ✓ Invest in shelf stable pricing