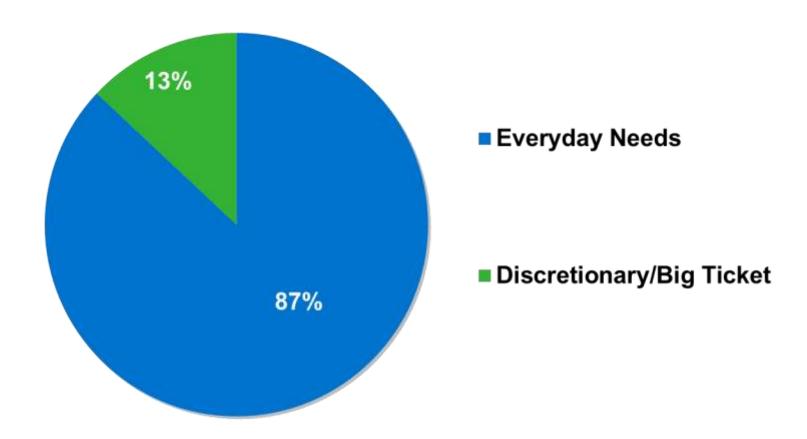

## Ready and In-Stock

**Sales Blend** 

## Ready and In-Stock

- Daily tracking
- 580 bps gain in 2011
- Sales up \$2.1 million