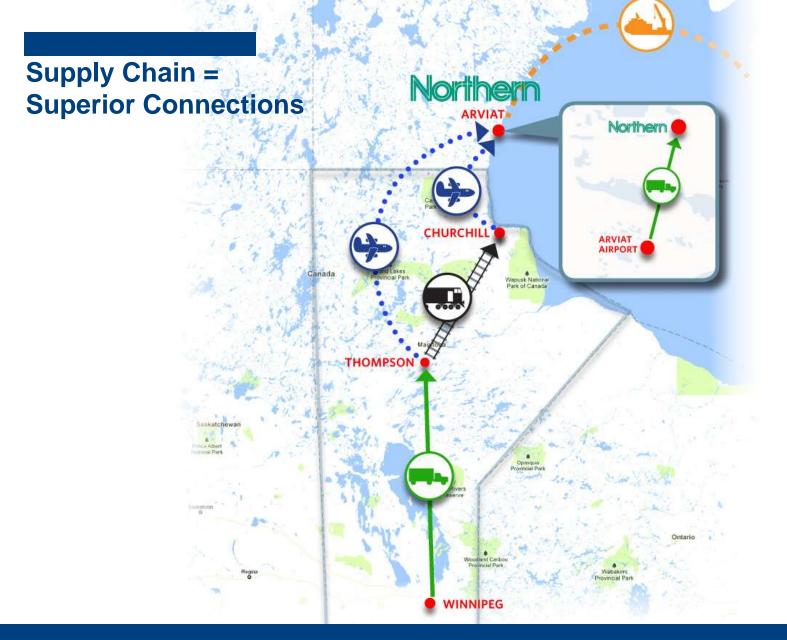

ble**

March 20/11

# Northern Island Lake

|                   | March 30/11 | roday   |
|-------------------|-------------|---------|
| 4 Litre Milk      | \$13.39     | \$ 6.99 |
| Romaine Lettuce   | \$ 7.75     | \$ 2.99 |
| Best Value Bread  | \$ 3.39     | \$ 2.75 |
| Red Potatoes, 5lb | \$10.45     | \$ 5.89 |
|                   |             |         |







### **Making Healthy Choices More Affordable**



## **Raising Our Fresh Performance**

- Focus on detail
- Reduce waste
- A win for our customers







## **Raising Our Fresh Performance**

#### **Produce Gross Profit Improvement**



## Ready and In-Stock

**Sales Blend** 



## Ready and In-Stock

- Daily tracking
- 580 bps gain in 2011
- Sales up \$2.1 million







## **Supply Chain = Superior Connections**











## **Staffing For Stability**

- Success profiles in place
- 37 managers recruited in 2011
- \$7 million housing investment







## **Beyond More Growth in Store**

- Expense and fashion improvement at GT
- Improved food offering at CUL
- Barbados opens in early 2013







## **Beyond More Growth in Store**

- Health
- Financial Services
- Tim Hortons









More Growth in Store



2012 ANNUAL MEETING OF SHAREHOLDERS