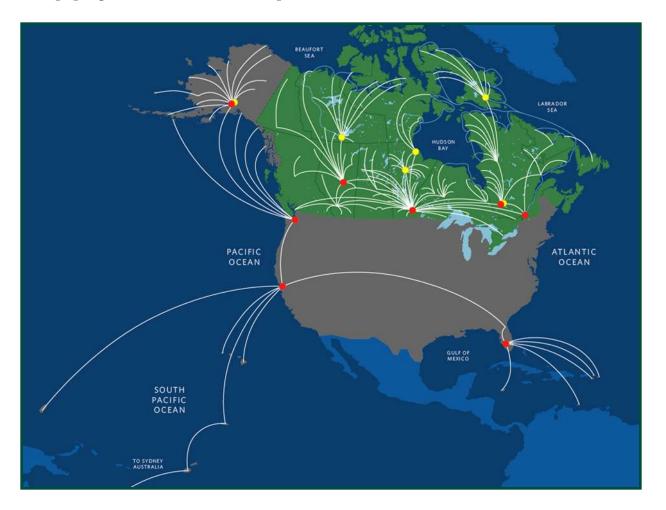

Affordable**

March 20/11

# Northern Island Lake

|                   | March 30/11 | roday   |
|-------------------|-------------|---------|
| 4 Litre Milk      | \$13.39     | \$ 6.99 |
| Romaine Lettuce   | \$ 7.75     | \$ 2.99 |
| Best Value Bread  | \$ 3.39     | \$ 2.75 |
| Red Potatoes, 5lb | \$10.45     | \$ 5.89 |
|                   |             |         |







### **Making Healthy Choices More Affordable**



## **Raising Our Fresh Performance**

- Focus on detail
- Reduce waste
- A win for our customers







## **Raising Our Fresh Performance**

#### **Produce Gross Profit Improvement**



## Ready and In-Stock

**Sales Blend** 



## Ready and In-Stock

- Daily tracking
- 580 bps gain in 2011
- Sales up \$2.1 million







## **Supply Chain = Superior Connections**











## **Staffing For Stability**

- Success profiles in place
- 37 managers recruited in 2011
- \$7 million housing investment







## **Beyond More Growth in Store**

- Expense and fashion improvement at GT
- Improved food offering at CUL
- Barbados opens in early 2013







## **Beyond More Growth in Store**

- Health
- Financial Services
- Tim Hortons









More Growth in Store



2012 ANNUAL MEETING OF SHAREHOLDERS