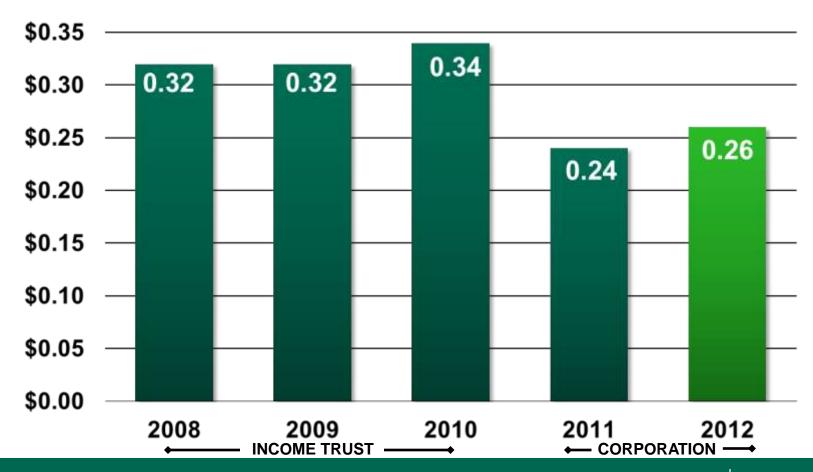

2012 ANNUAL MEETING OF SHAREHOLDERS

Consolidated Sales (\$ in millions)

**Trading Profit** (\$ in millions)

**Net Earnings** (\$ in millions)

Quarterly Distributions/Dividends (\$ per unit/share)

More Growth in Store