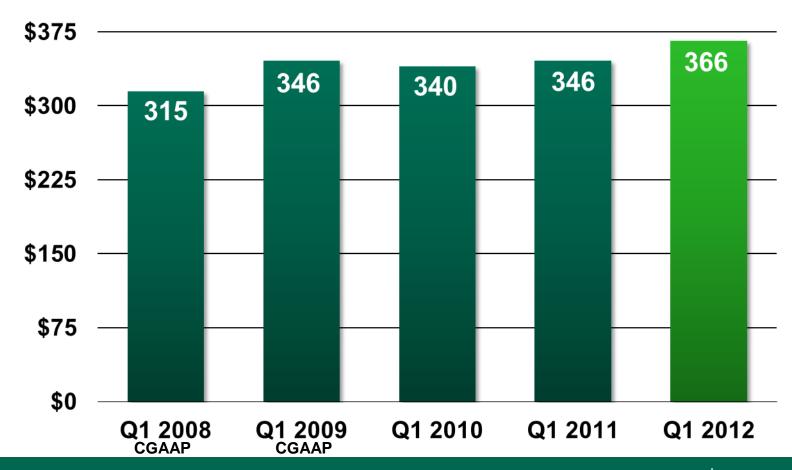

Consolidated Sales (\$ in millions)

**Trading Profit** (\$ in millions)

\$100

**Net Earnings** (\$ in millions)

C Lariningo (Φ III IIIIII on I

**Total Return Performance** (% at January 31)

More Growth in Store

2012 ANNUAL MEETING OF SHAREHOLDERS

Consolidated Sales (\$ in millions)

**Trading Profit** (\$ in millions)

**Net Earnings** (\$ in millions)

Quarterly Distributions/Dividends (\$ per unit/share)

More Growth in Store