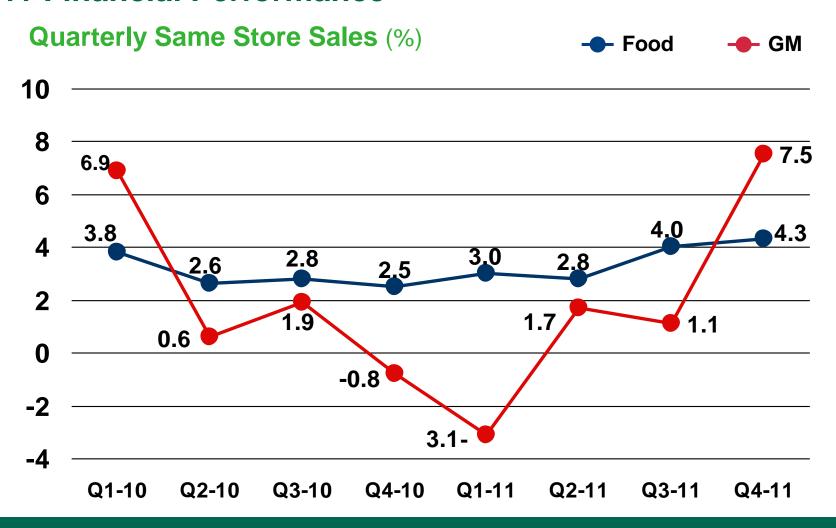

## Ready and In-Stock

**Sales Blend** 

## Ready and In-Stock

- Daily tracking
- 580 bps gain in 2011
- Sales up \$2.1 million