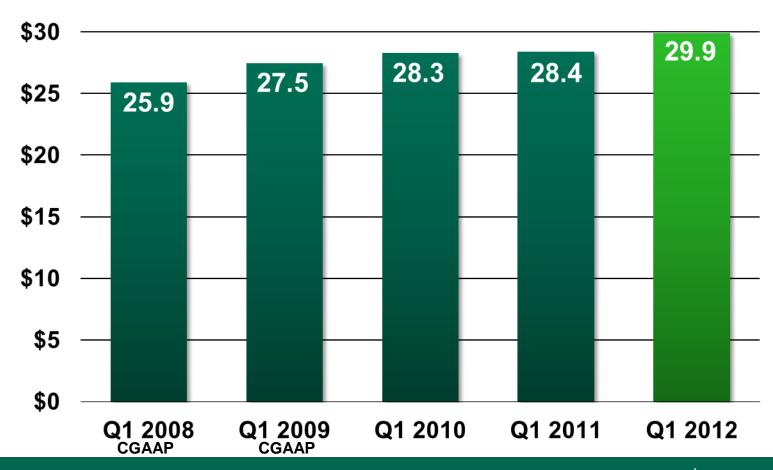

Consolidated Sales (\$ in millions)

**Trading Profit** (\$ in millions)

\$100

**Net Earnings** (\$ in millions)

C Lariningo (Φ III IIIIII on I

**Total Return Performance** (% at January 31)

More Growth in Store

2012 ANNUAL MEETING OF SHAREHOLDERS

Consolidated Sales (\$ in millions)

**Trading Profit** (\$ in millions)

**Net Earnings** (\$ in millions)

Quarterly Distributions/Dividends (\$ per unit/share)

More Growth in Store