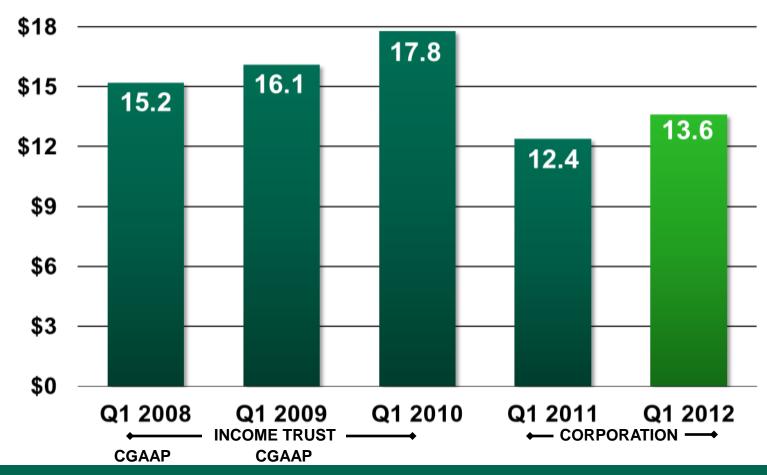

Consolidated Sales (\$ in millions)

**Trading Profit** (\$ in millions)

\$100

**Net Earnings** (\$ in millions)

C Lariningo (Φ III IIIIII on I

**Total Return Performance** (% at January 31)

More Growth in Store

2012 ANNUAL MEETING OF SHAREHOLDERS

Consolidated Sales (\$ in millions)

**Trading Profit** (\$ in millions)

**Net Earnings** (\$ in millions)

Quarterly Distributions/Dividends (\$ per unit/share)

More Growth in Store