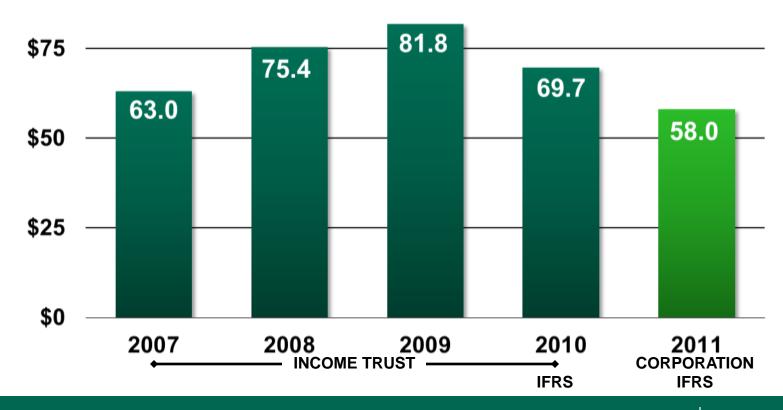

Consolidated Sales (\$ in millions)

**Trading Profit** (\$ in millions)

\$100

**Net Earnings** (\$ in millions)

C Lariningo (Φ III IIIIII on I

**Total Return Performance** (% at January 31)

More Growth in Store

2012 ANNUAL MEETING OF SHAREHOLDERS

Consolidated Sales (\$ in millions)

**Trading Profit** (\$ in millions)

**Net Earnings** (\$ in millions)

Quarterly Distributions/Dividends (\$ per unit/share)

More Growth in Store