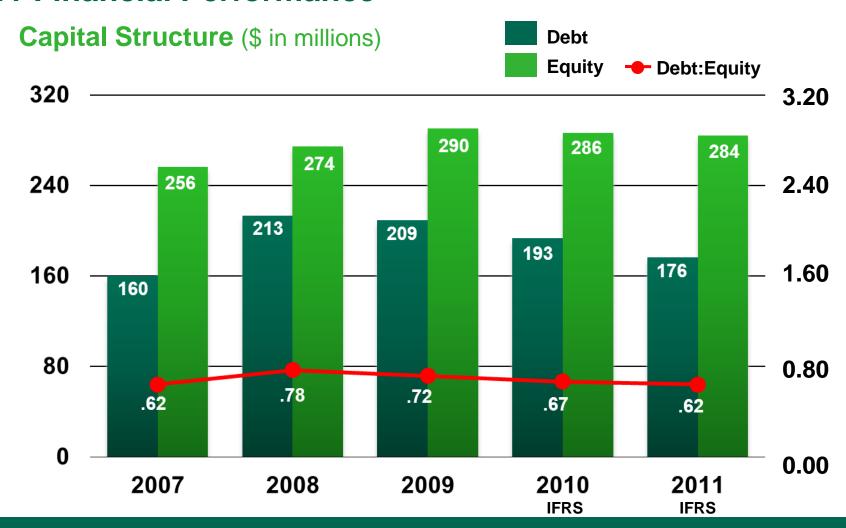

Consolidated Sales (\$ in millions)

**Trading Profit** (\$ in millions)

\$100

**Net Earnings** (\$ in millions)

C Lariningo (Φ III IIIIII on I

**Total Return Performance** (% at January 31)

More Growth in Store

2012 ANNUAL MEETING OF SHAREHOLDERS

Consolidated Sales (\$ in millions)

**Trading Profit** (\$ in millions)

**Net Earnings** (\$ in millions)

Quarterly Distributions/Dividends (\$ per unit/share)

More Growth in Store