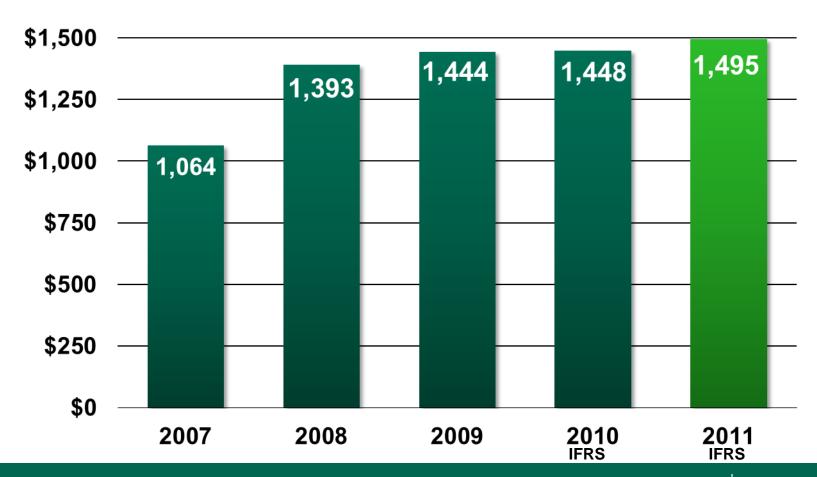

Consolidated Sales (\$ in millions)

**Trading Profit** (\$ in millions)

\$100

**Net Earnings** (\$ in millions)

C Lariningo (Φ III IIIIII on I

**Total Return Performance** (% at January 31)

More Growth in Store

2012 ANNUAL MEETING OF SHAREHOLDERS

Consolidated Sales (\$ in millions)

**Trading Profit** (\$ in millions)

**Net Earnings** (\$ in millions)

Quarterly Distributions/Dividends (\$ per unit/share)

More Growth in Store