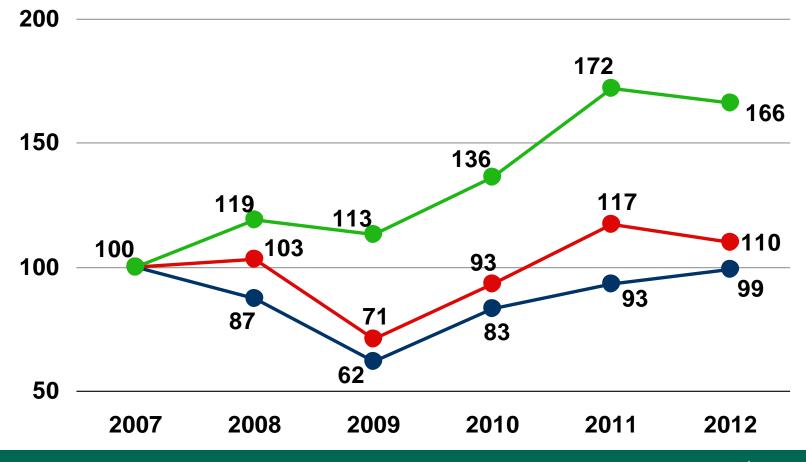

Consolidated Sales (\$ in millions)

**Trading Profit** (\$ in millions)

\$100

**Net Earnings** (\$ in millions)

C Lariningo (Φ III IIIIII on I

**Total Return Performance** (% at January 31)

More Growth in Store

2012 ANNUAL MEETING OF SHAREHOLDERS

Consolidated Sales (\$ in millions)

**Trading Profit** (\$ in millions)

**Net Earnings** (\$ in millions)

Quarterly Distributions/Dividends (\$ per unit/share)

More Growth in Store