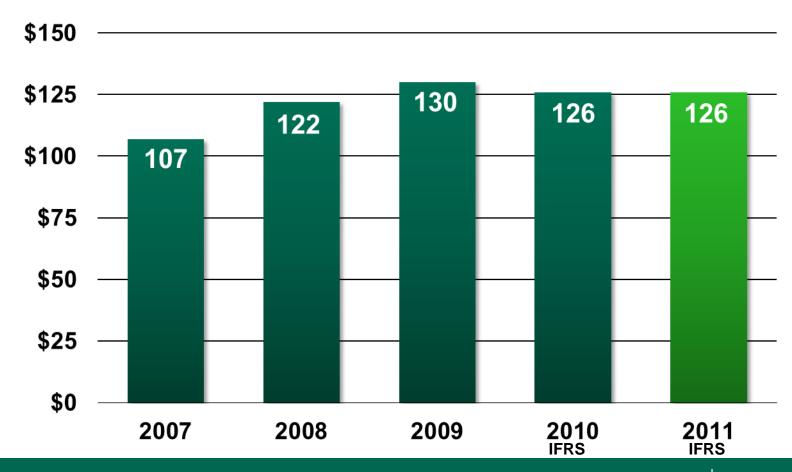

Consolidated Sales (\$ in millions)

**Trading Profit** (\$ in millions)

\$100

**Net Earnings** (\$ in millions)

C Lariningo (Φ III IIIIII on I

**Total Return Performance** (% at January 31)

More Growth in Store

2012 ANNUAL MEETING OF SHAREHOLDERS

Consolidated Sales (\$ in millions)

**Trading Profit** (\$ in millions)

**Net Earnings** (\$ in millions)

Quarterly Distributions/Dividends (\$ per unit/share)

More Growth in Store