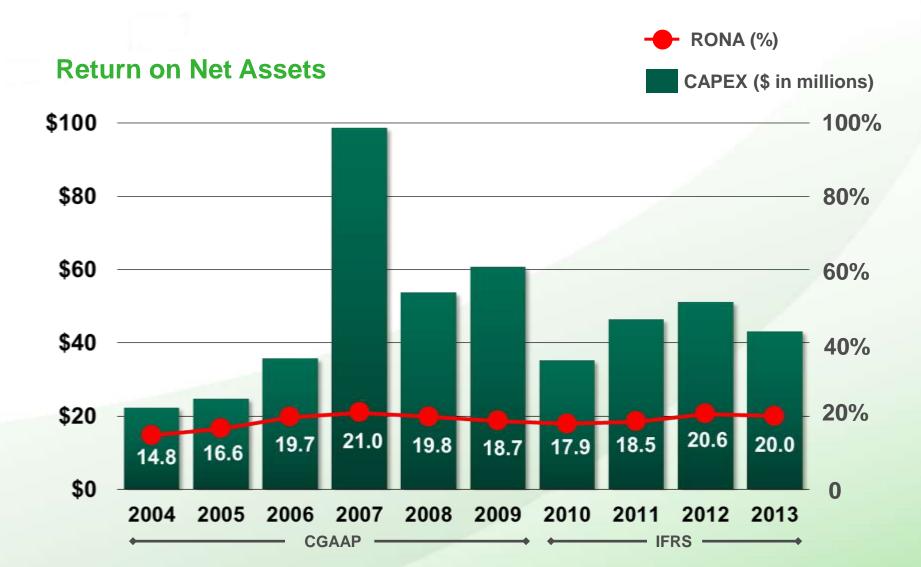

#### **Distributions/Dividends per Unit/Share** (excluding special distributions)

**Financial Performance** 

2014 Annual Meeting of Shareholders