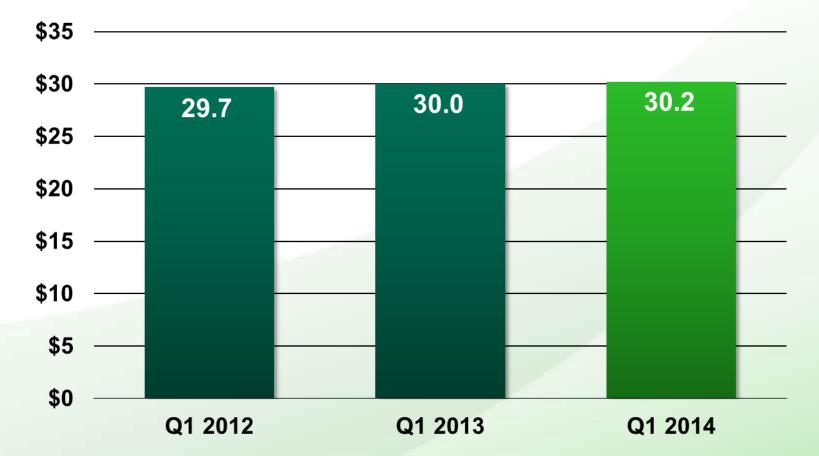

#### Consolidated Sales (\$ in millions)

#### **Consolidated Net Earnings** (\$ in millions)

2014 Annual Meeting of Shareholders

**Consolidated Sales** (\$ in millions)