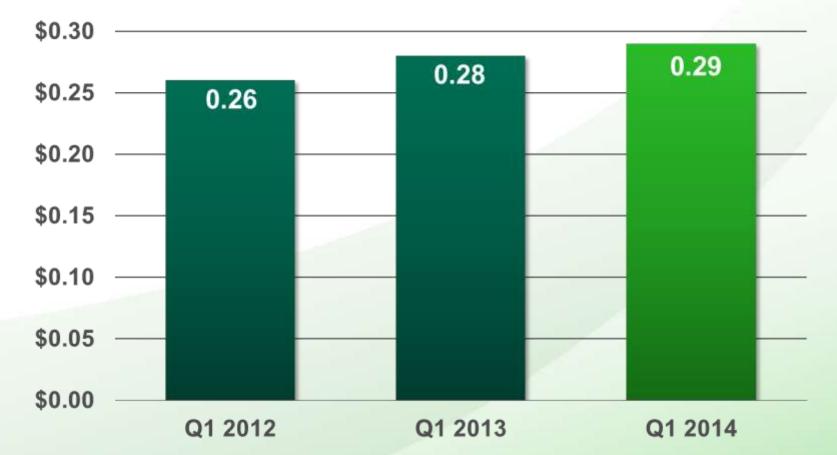

### Quarterly Dividends (\$ per share)

2014 Annual Meeting of Shareholders

#### **Distributions/Dividends per Unit/Share** (excluding special distributions)

**Financial Performance** 

2014 Annual Meeting of Shareholders