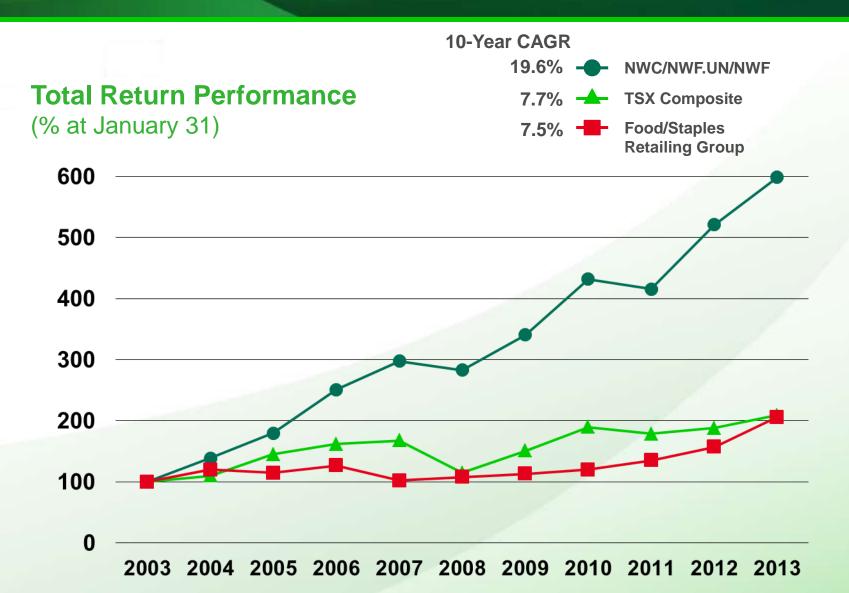

#### **Distributions/Dividends per Unit/Share** (excluding special distributions)

**Financial Performance** 

2014 Annual Meeting of Shareholders