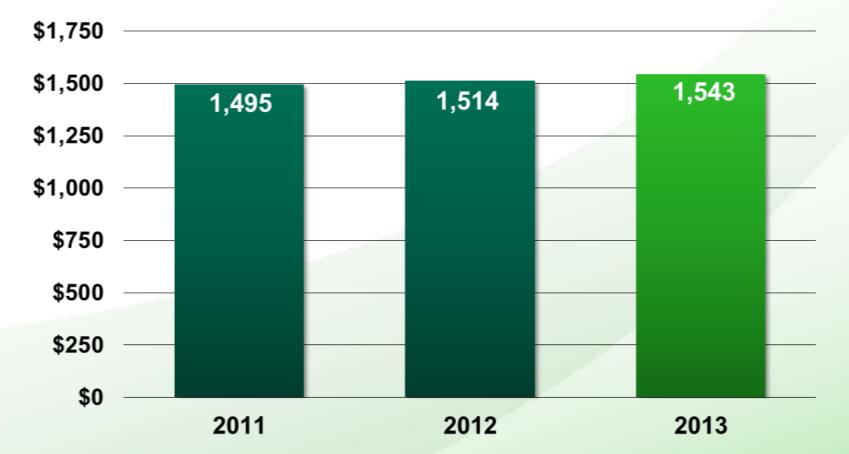

#### Consolidated Sales (\$ in millions)

#### **Consolidated Net Earnings** (\$ in millions)

2014 Annual Meeting of Shareholders

**Consolidated Sales** (\$ in millions)