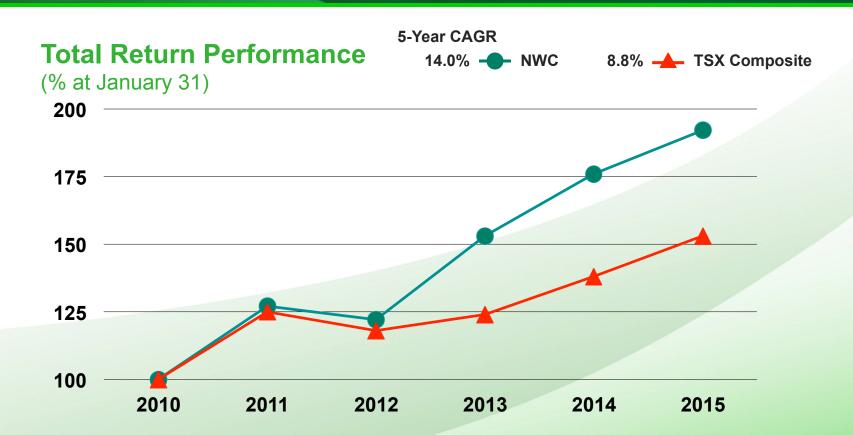

## Balanced Approach to Shareholder Returns Financial Performance

2015 Annual General and Special Meeting of Shareholders