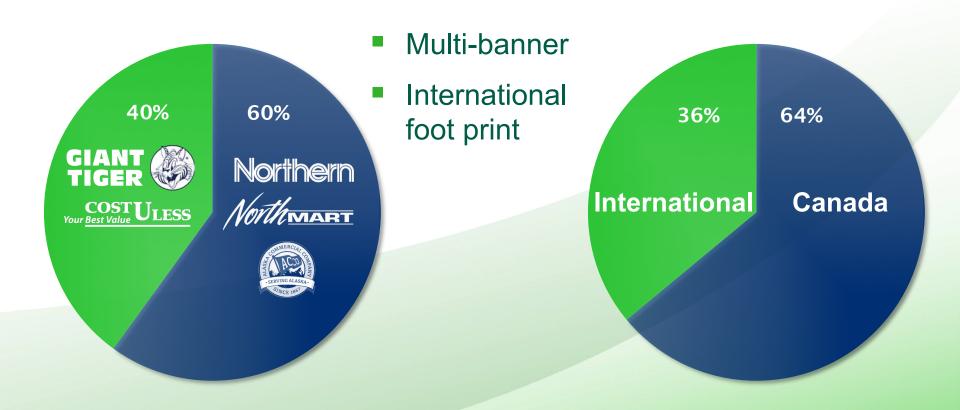

# Strong International Sales 2014 Financial Highlights

### International EBITDA Growth

2014 Financial Highlights

Canada International

International +\$9.8 million, +36%

# Adjusted EBITDA Improvement 2014 Financial Highlights

- Canada
- International
- Adjusted EBITDA\*
- International +\$9.8 million, +36%
- Canada (\$10.3 million)
- One-time charges:
  - Support office restructuring
  - Inventory clearance