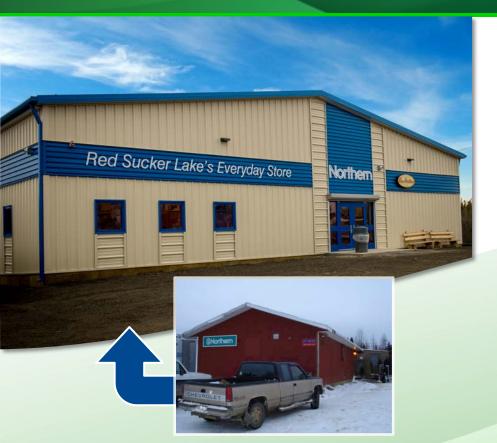

### **Top Markets**

2015 11 new markets in northern Canada

### **Top Markets**

- 2015 11 new markets in northern Canada
- 2016 16 new markets

### Top Markets

- 2015 11 new markets in northern Canada
- 2016 16 new markets
- 2017 major investment in Iqaluit, NU

- 2015 11 new markets in northern Canada
- 2016 16 new markets
- 2017 major investment in Iqaluit, NU
- Leverage local knowledge

- 2015 11 new markets in northern Canada
- 2016 16 new markets
- 2017 major investment in Iqaluit, NU
- Leverage local knowledge
- Win-win: attractive returns and value to customers

Talent brings stores to life