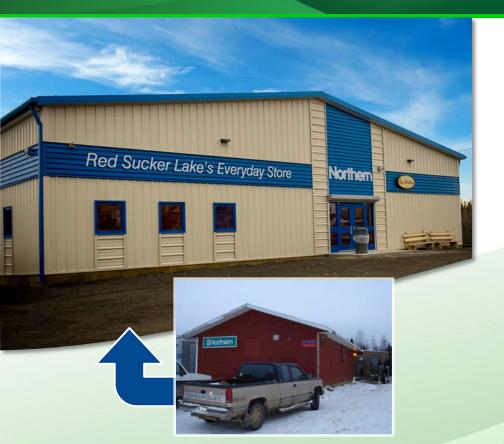

### **Top Markets**

2015 11 new markets in northern Canada

### **Top Markets**

- 2015 11 new markets in northern Canada
- 2016 16 new markets

### Top Markets

- 2015 11 new markets in northern Canada
- 2016 16 new markets
- 2017 major investment in Iqaluit, NU

- 2015 11 new markets in northern Canada
- 2016 16 new markets
- 2017 major investment in Iqaluit, NU
- Leverage local knowledge

- 2015 11 new markets in northern Canada
- 2016 16 new markets
- 2017 major investment in Iqaluit, NU
- Leverage local knowledge
- Win-win: attractive returns and value to customers

Talent brings stores to life