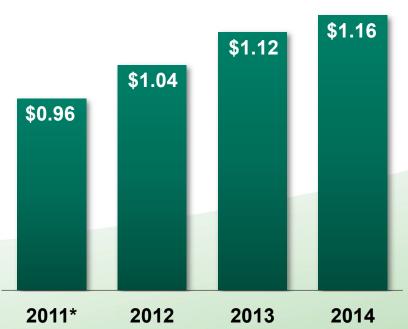

#### **Annual Dividends** (\$ per share)

- 3.6% increase in dividends in 2014
- 20.8% increase since conversion to corporation

<sup>\*</sup>Excludes final distribution from North West Company Fund