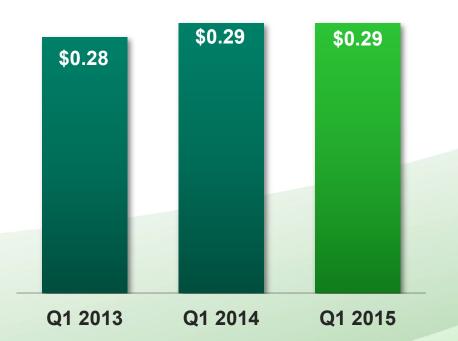

# Stable Dividends 2015 First Quarter Performance

### **Quarterly Dividends** (\$ per share)

Potential for future increase