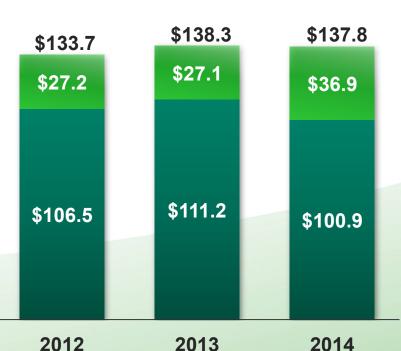

### International EBITDA Growth

2014 Financial Highlights

Canada International

International +\$9.8 million, +36%

# Adjusted EBITDA Improvement 2014 Financial Highlights

- Canada
- International
- Adjusted EBITDA\*
- International +\$9.8 million, +36%
- Canada (\$10.3 million)
- One-time charges:
  - Support office restructuring
  - Inventory clearance

\*Excluding employee restructuring and inventory clearance costs