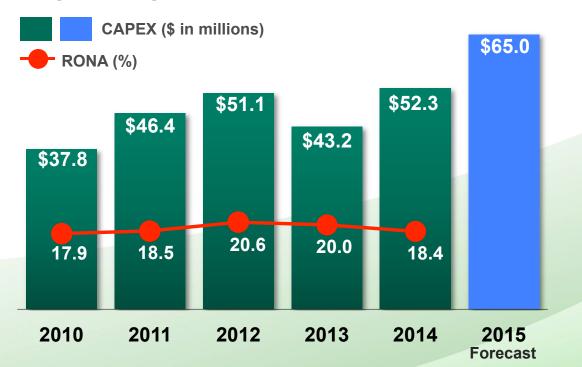

# Investing for Growth Financial Performance

#### **Capital Expenditures & Return on Net Assets**

- Attractive returns
- Increasing investment