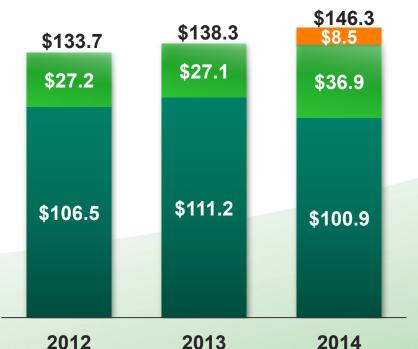

# Strong International Sales 2014 Financial Highlights

### International EBITDA Growth

2014 Financial Highlights

Canada International

International +\$9.8 million, +36%

# Adjusted EBITDA Improvement 2014 Financial Highlights

- Canada
- International
- Adjusted EBITDA\*
- International +\$9.8 million, +36%
- Canada (\$10.3 million)
- One-time charges:
  - Support office restructuring
  - Inventory clearance

\*Excluding employee restructuring and inventory clearance costs