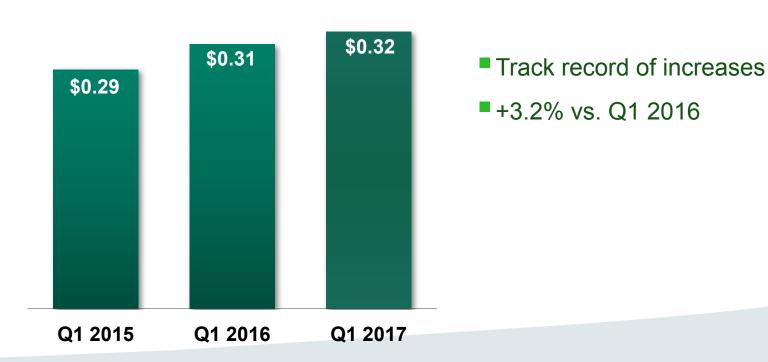

#### Consistent Dividend Growth • 2017 First Quarter Performance

# Quarterly Dividends (\$ per share)