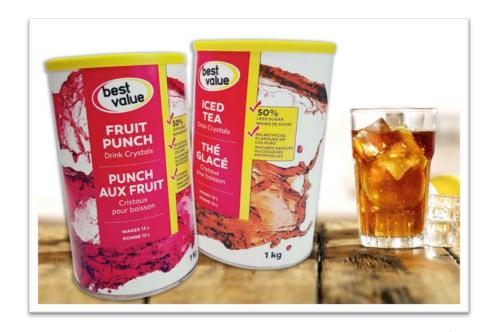

## **Best Value Drink Crystals**

- 498,271 units
- Over 30 million servings
- 127,000 kg impact