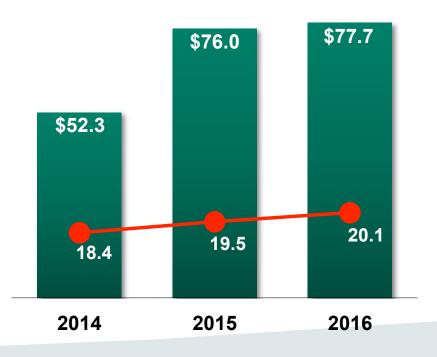

### Capital Expenditures & Return on Net Assets

CAPEX (\$ in millions) — Return on Net Assets (%)

- +\$200 million over 3 years
- Top markets & top categories priority
- Investing in new technology
- Strong return on net assets