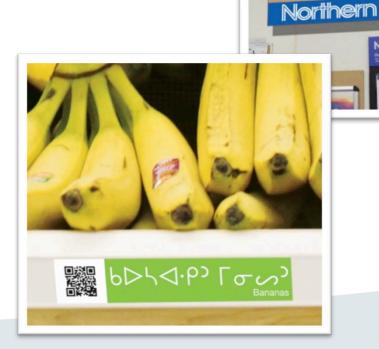

# **Indigenous Language Support**

- Product shelf tags
- 30+ versions
- Audio enabled by QR code

5PCFc2PCFc

Top People

**Delivers Our Vision** 