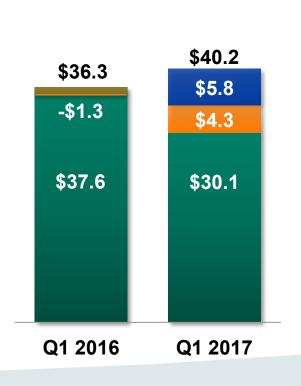

#### Non-comparable Expenses Impact EBITDA • 2017 First Quarter Performance

- Top-line gains offset by non-comparable expenses
- EBITDA -\$7.5 million

#### EBITDA Performance • 2017 First Quarter Performance

## Adjusted EBITDA (\$ in millions)

- Reported EBITDA
  Share-based Option Expense
  Acquisition Costs
  - Stamp duty paid to BVI government
  - Higher share-based option expense
  - Adjusted EBITDA +\$3.9 million, +10.5%