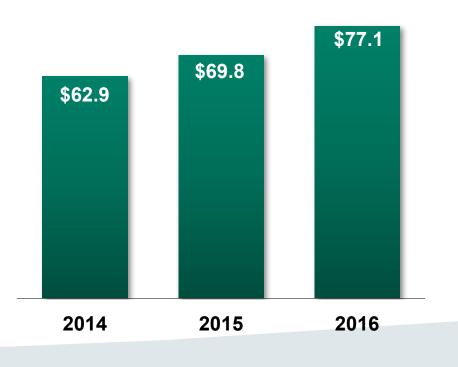

#### Financial Capacity • 2016 Financial Highlights

### **Debt, Leverage & Borrowing Capacity**

- Available borrowing capacity\$265 million
- Low leverage
- Strong cash flow
- Financial capacity to support growth