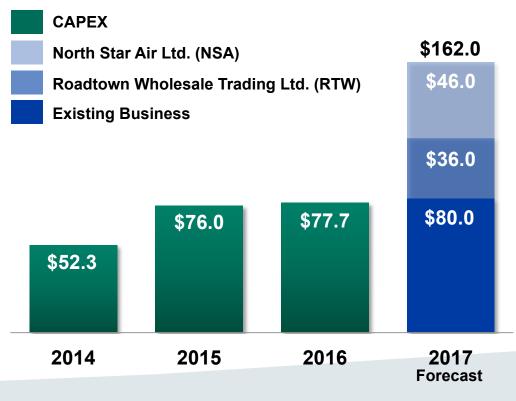

### **2017 Capital Expenditures** (\$ in millions)

- Continue to sustain and grow existing business
- Invest in new markets & complimentary businesses