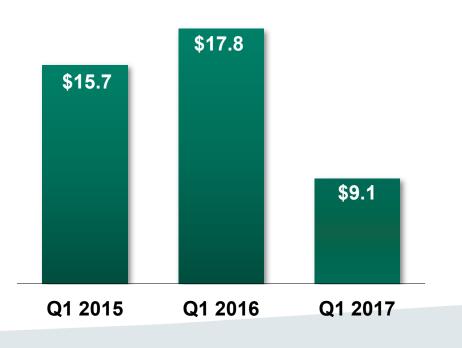

#### EBITDA Performance • 2017 First Quarter Performance

## Adjusted EBITDA (\$ in millions)

- Reported EBITDA
  Share-based Option Expense
  Acquisition Costs
  - Stamp duty paid to BVI government
  - Higher share-based option expense
  - Adjusted EBITDA +\$3.9 million, +10.5%