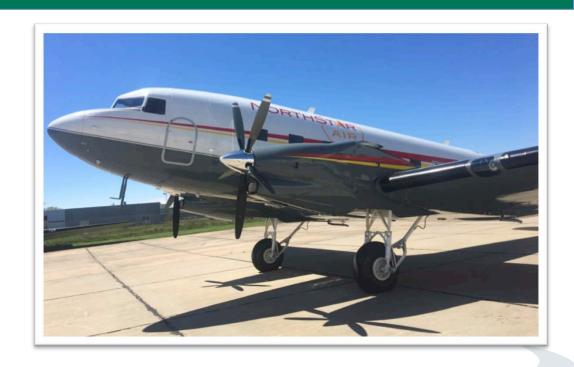

# **North Star Advantage**

# **North Star Advantage**

- DC3 air frame
- New avionics and turbo engines
- Low operating costs and simple to fly