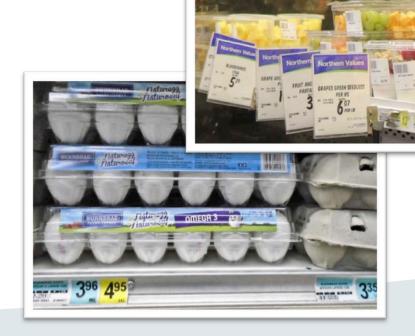

## **Healthy Food Options**

- 800 to 1200 items
- Lower priced
- Reduced sugar, fat or salt
- Emphasis on "everyday foods"