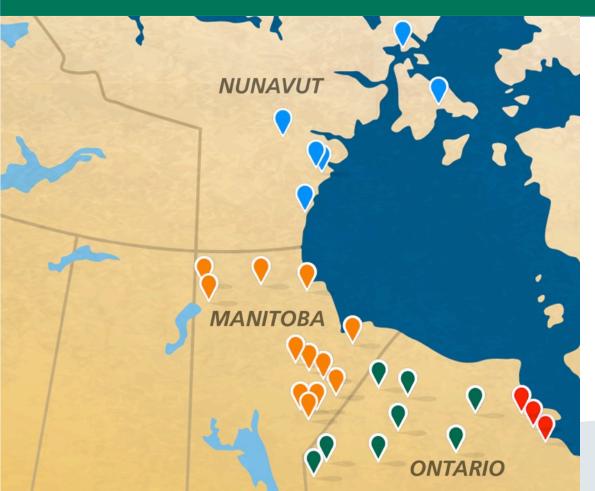

# **North Star Advantage**

# **North Star Advantage**

- DC3 air frame
- New avionics and turbo engines
- Low operating costs and simple to fly