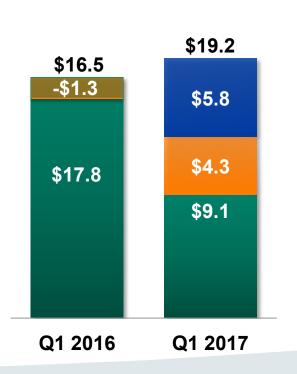

#### Non-comparable Expenses Impact Net Earnings • 2017 First Quarter Performance

# **Net Earnings** (\$ in millions)

- Net earnings -\$8.7 million
- Acquisition costs
- Higher share-based option expense