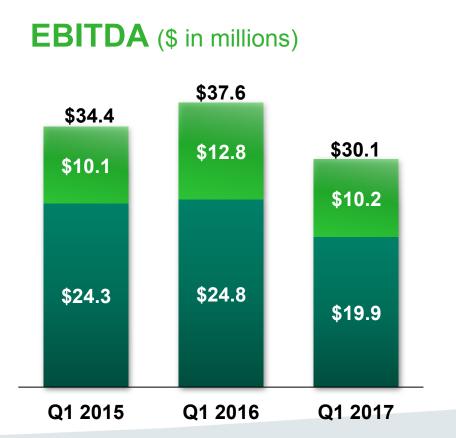

#### EBITDA Performance • 2017 First Quarter Performance

## Adjusted EBITDA (\$ in millions)

- Reported EBITDA
  Share-based Option Expense
  Acquisition Costs
  - Stamp duty paid to BVI government
  - Higher share-based option expense
  - Adjusted EBITDA +\$3.9 million, +10.5%