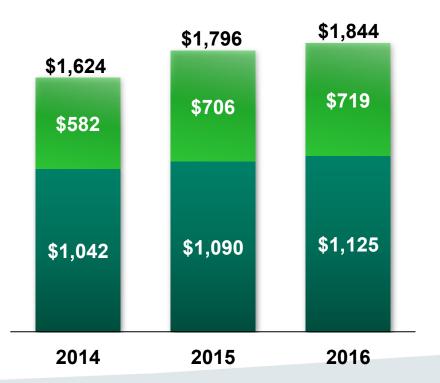

#### Strong Net Earnings Growth • 2016 Financial Highlights

### **Net Earnings** (\$ in millions)

- Net earnings +10.5%
- EBITDA improvement
- Partially offset by higher:
  - Amortization
  - Interest expense