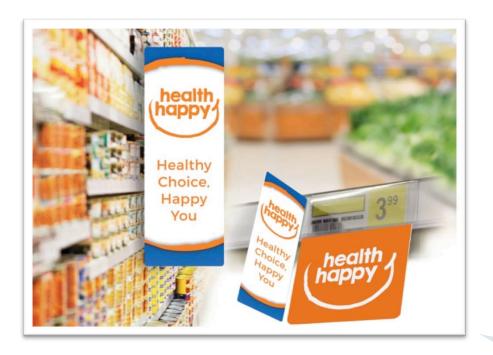

## **Healthy Food Options**

- 800 to 1200 items
- Lower priced
- Reduced sugar, fat or salt
- Emphasis on "everyday foods"