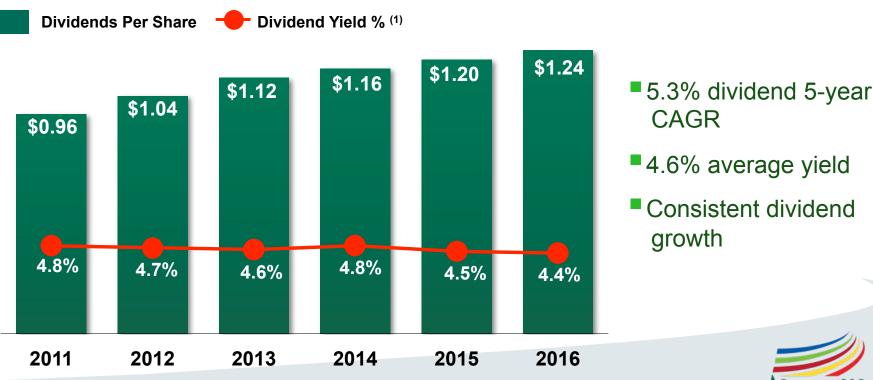

#### Increasing Dividends • 2016 Financial Highlights

#### **Dividends Per Share & Yield**