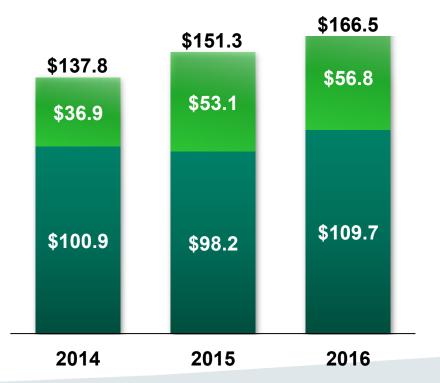

#### Canada Drives EBITDA Improvement • 2016 Financial Highlights

- Canada +\$11.5 million, +11.7%
- Top categories gross profit improvements
- Lower share-based compensation
- International +\$3.7 million, +7.0%

#### Strong Net Earnings Growth • 2016 Financial Highlights

### **Net Earnings** (\$ in millions)

- Net earnings +10.5%
- EBITDA improvement
- Partially offset by higher:
  - Amortization
  - Interest expense