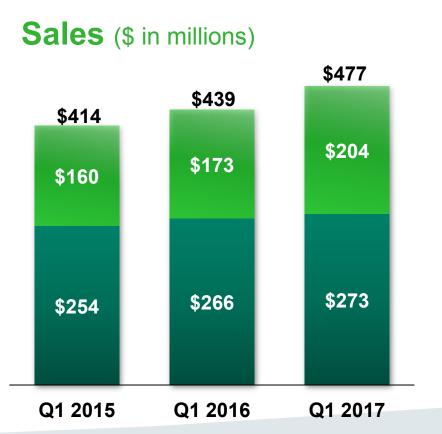

#### Top Line Growth Continues • 2017 First Quarter Performance

- Total sales +\$38 million, +8.6%
- Roadtown Wholesale & Trading Ltd. (RTW) acquisition
- Northern Canada sales gains
- New Giant Tiger stores