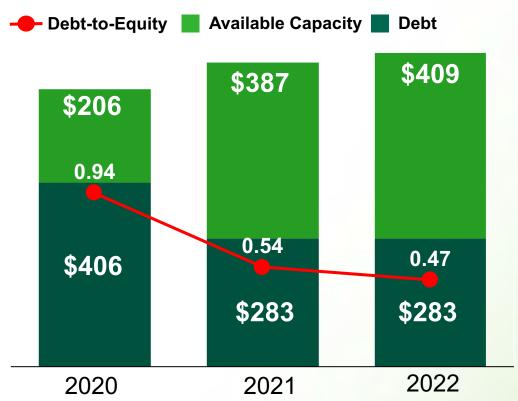

#### 2022 First Quarter Highlights – Financial Capacity

#### Low leverage with:

- Debt-to-equity below 1.0 since 2000
- Extended debt maturities on revolving facilities
- \$409 million available capacity on existing facilities
- Financial capacity to support growth