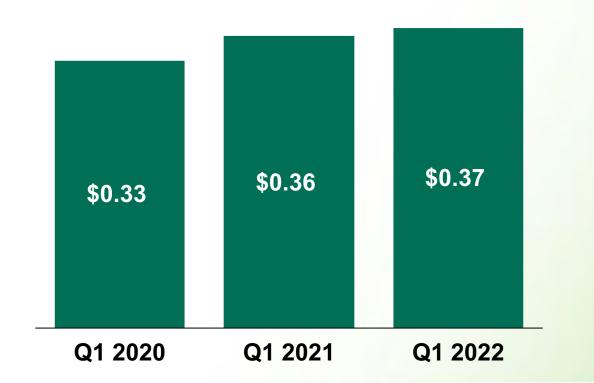

#### 2022 First Quarter Highlights – Return on Capital

(Quarterly Dividends \$ per share)

Quarterly Dividend: +2.8%