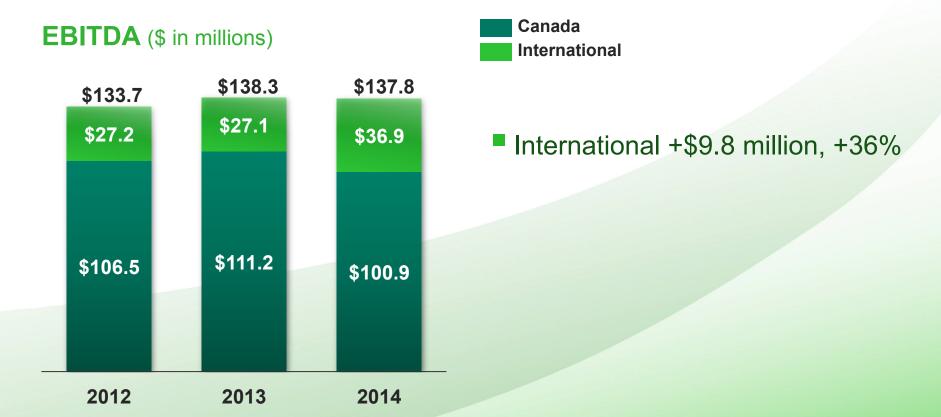

## International EBITDA Growth 2014 Financial Highlights

## Adjusted EBITDA Improvement 2014 Financial Highlights

- Canada International Adjusted EBITDA\*
- International +\$9.8 million, +36%
- Canada (\$10.3 million)
- One-time charges:
  - Support office restructuring
  - Inventory clearance

\*Excluding employee restructuring and inventory clearance costs