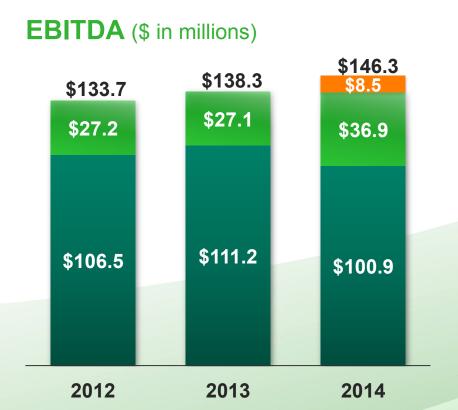

## International EBITDA Growth 2014 Financial Highlights

## Adjusted EBITDA Improvement 2014 Financial Highlights

- Canada International Adjusted EBITDA\*
- International +\$9.8 million, +36%
- Canada (\$10.3 million)
- One-time charges:
  - Support office restructuring
  - Inventory clearance

\*Excluding employee restructuring and inventory clearance costs

## One-Time Costs Affect Earnings 2014 Financial Highlights