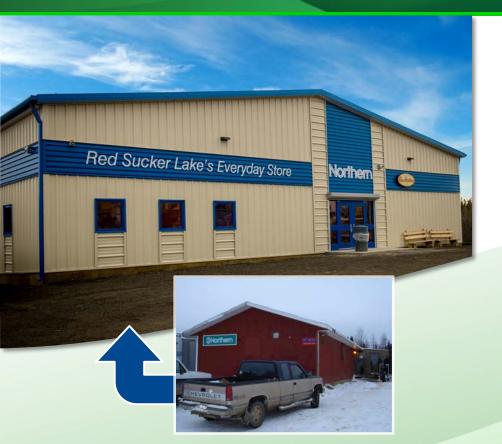

#### 2015 11 new markets in northern Canada

- 2015 11 new markets in northern Canada
- 2016 16 new markets

- 2015 11 new markets in northern Canada
- 2016 16 new markets
- 2017 major investment in Iqaluit, NU

- 2015 11 new markets in northern Canada
- 2016 16 new markets
- 2017 major investment in Iqaluit, NU
- Leverage local knowledge

- 2015 11 new markets in northern Canada
- 2016 16 new markets
- 2017 major investment in Iqaluit, NU
- Leverage local knowledge
- Win-win: attractive returns and value to customers