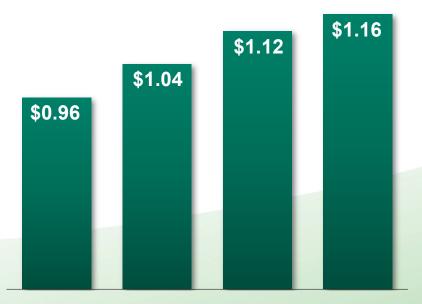

## Track Record of Dividend Growth Financial Performance

#### Annual Dividends (\$ per share)

3.6% increase in dividends in 2014
20.8% increase since conversion to corporation

#### 2011\* 2012 2013 2014

\*Excludes final distribution from North West Company Fund