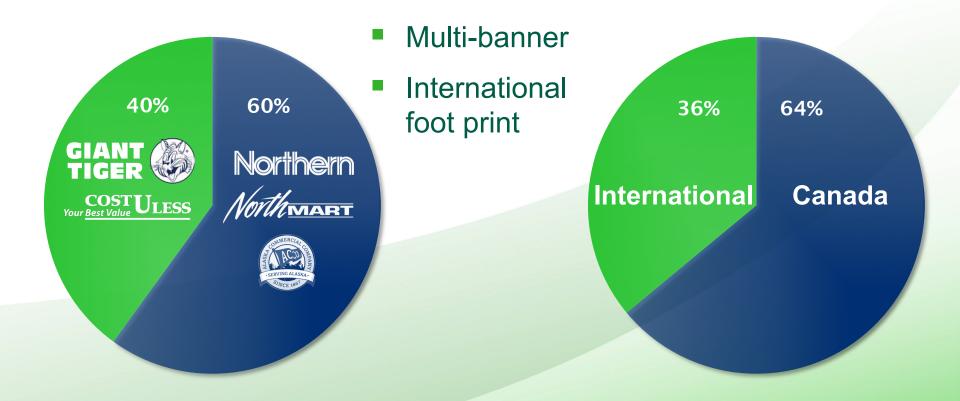

## Strong International Sales 2014 Financial Highlights

15<sup>th</sup> consecutive year of growth

Strong international sales +11.9%

Positive foreign exchange impact

Canada

International