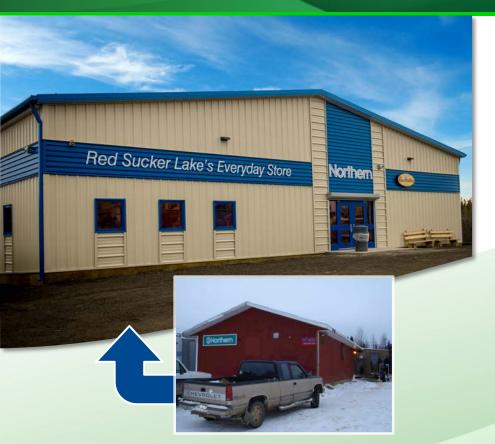

#### 2015 11 new markets in northern Canada

- 2015 11 new markets in northern Canada
- 2016 16 new markets

- 2015 11 new markets in northern Canada
- 2016 16 new markets
- 2017 major investment in Iqaluit, NU

- 2015 11 new markets in northern Canada
- 2016 16 new markets
- 2017 major investment in Iqaluit, NU
- Leverage local knowledge

- 2015 11 new markets in northern Canada
- 2016 16 new markets
- 2017 major investment in Iqaluit, NU
- Leverage local knowledge
- Win-win: attractive returns and value to customers