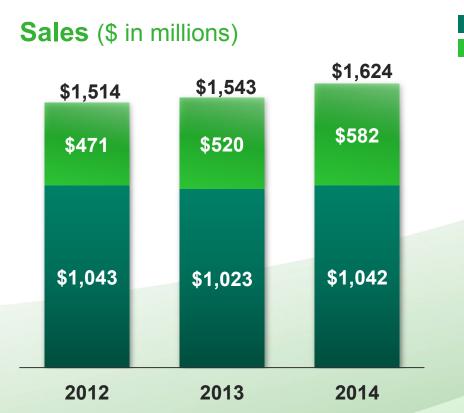

## Strong International Sales 2014 Financial Highlights

15<sup>th</sup> consecutive year of growth

Strong international sales +11.9%

Positive foreign exchange impact

Canada

International